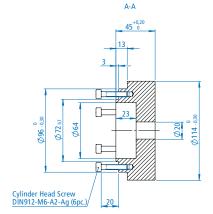

| Motor Flange                | ATMK16    |
|-----------------------------|-----------|
| Order no.                   | 1020533   |
| Material                    | Aluminium |
| Weight in kg                | 1,000     |
| Delivery parts              |           |
| Cylinder head screw (6 pc.) | M6-A2-Ag  |