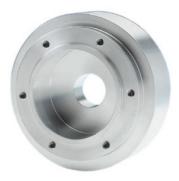

## Motor Flange ATMK 16 Order no. 1020533

| Motor Flange                | ATMK16    |
|-----------------------------|-----------|
| Order no.                   | 1020533   |
| Material                    | Aluminium |
| Weight in kg                | 1,000     |
| Delivery parts              |           |
| Cylinder head screw (6 pc.) | M6-A2-Ag  |