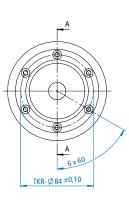

| Motor Flange                | ATMK16    |
|-----------------------------|-----------|
| Order no.                   | 1020533   |
| Material                    | Aluminium |
| Weight in kg                | 1,000     |
| Delivery parts              |           |
| Cylinder head screw (6 pc.) | M6-A2-Ag  |